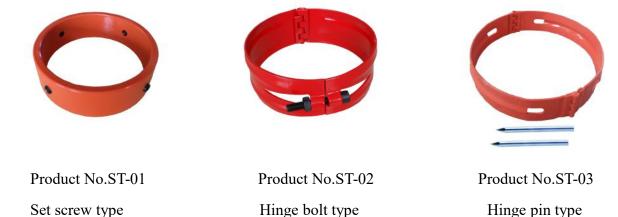

卡箍(止动环)又叫限位环、止动圈、制动圈等。可将套管扶正器或水泥伞置于套管本体上的任意部分,确保扶正器的安放位置满足设计要求。有紧定螺钉式、铰链螺栓式和铰链销钉式三种.

Stop collar (stop ring), called position ring, stop circular, brake ring, etc.

Hold centralizers or cement baskets on any position of casing, which ensures the positions of centralizers or cement basket to meet the design.

The stop collars are available in three types: set screw type, hinge bolt type and hinge pin Type.

- Set screw type stop collar is a solid band stop collar with no hinges, and use set screws to lock the collar to the casing. Designed for colse tolerance applications, these stop collars slide over the end of the casing. They are used for locating liner centralizers, casing rigid centralizer and semi-positive centralizers on the casing string.
- Hinge bolt type stop collar is designed to latch on to the casing without having to be slipped over the end of the casing allowing for a quick and easy installation. These stop collars incorporate a hinge with the locking mechanism being located 180 degrees form the hinge. A single bolt is used to tighten the stop collar does not produce markings or indentations on the casing after installation. The holding force of the stop collar after proper installation is up to 1000% higher then the allowable centralizer starting force as specified in API SPEC 10D.
- Hinge pin type stop collar is hinged and utilizes two(or three) pins that are driven between the stop collar and the casing to effectively lock the stop collar to the casing. The pins are installed bset by the use of an air impact hammer. These stop collars are most effective where low annular clearance is encountered.